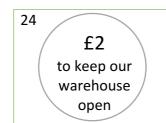

Please find your calendar overleaf. The food items all add up to the full allocation for a single person's three-day emergency food box. Also, the suggested donations (totalling £10) represent the cost to the foodbank of feeding that one person. All you need to do is collect each item and bring them all to one of our centres (locations and opening times available at <a href="https://bournemouth.foodbank.org.uk/locations/">https://bournemouth.foodbank.org.uk/locations/</a>). Don't forget to fill out the form below and include this calendar and any financial contributions when you deliver your donation.