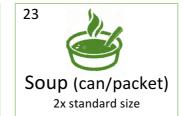

Please find your calendar overleaf. The food items all add up to the full allocation for a single person's three-day emergency food box. Also, the suggested donations (totalling £10) represent the cost to the foodbank of feeding that one person. All you need to do is collect each item and bring them all to one of our centres (locations and opening times available at <a href="https://bournemouth.foodbank.org.uk/locations/">https://bournemouth.foodbank.org.uk/locations/</a>). Don't forget to fill out the form below and include this calendar and any financial contributions when you deliver your donation.